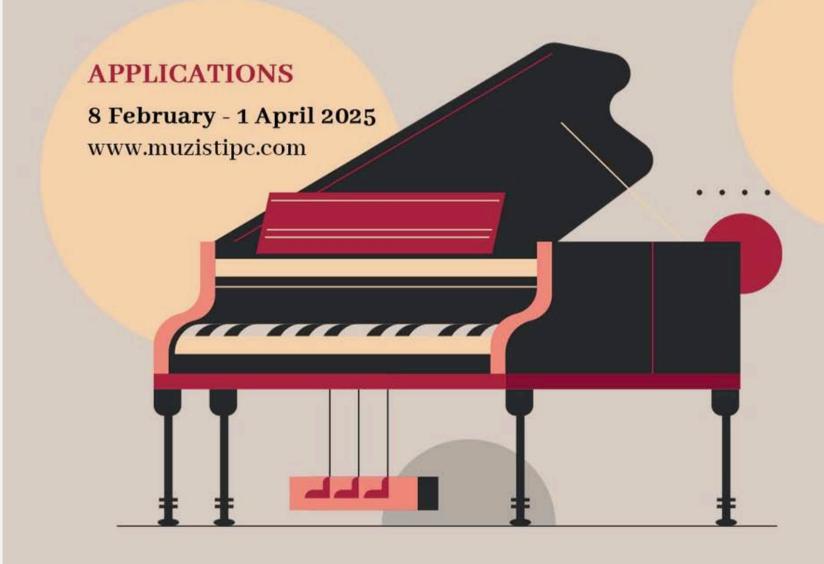

# Müzist International Piano Competition

19-20 April 2025

This competition is organized for pianists between the ages of 5-24.

Conservatory students cannot participate in the competition.