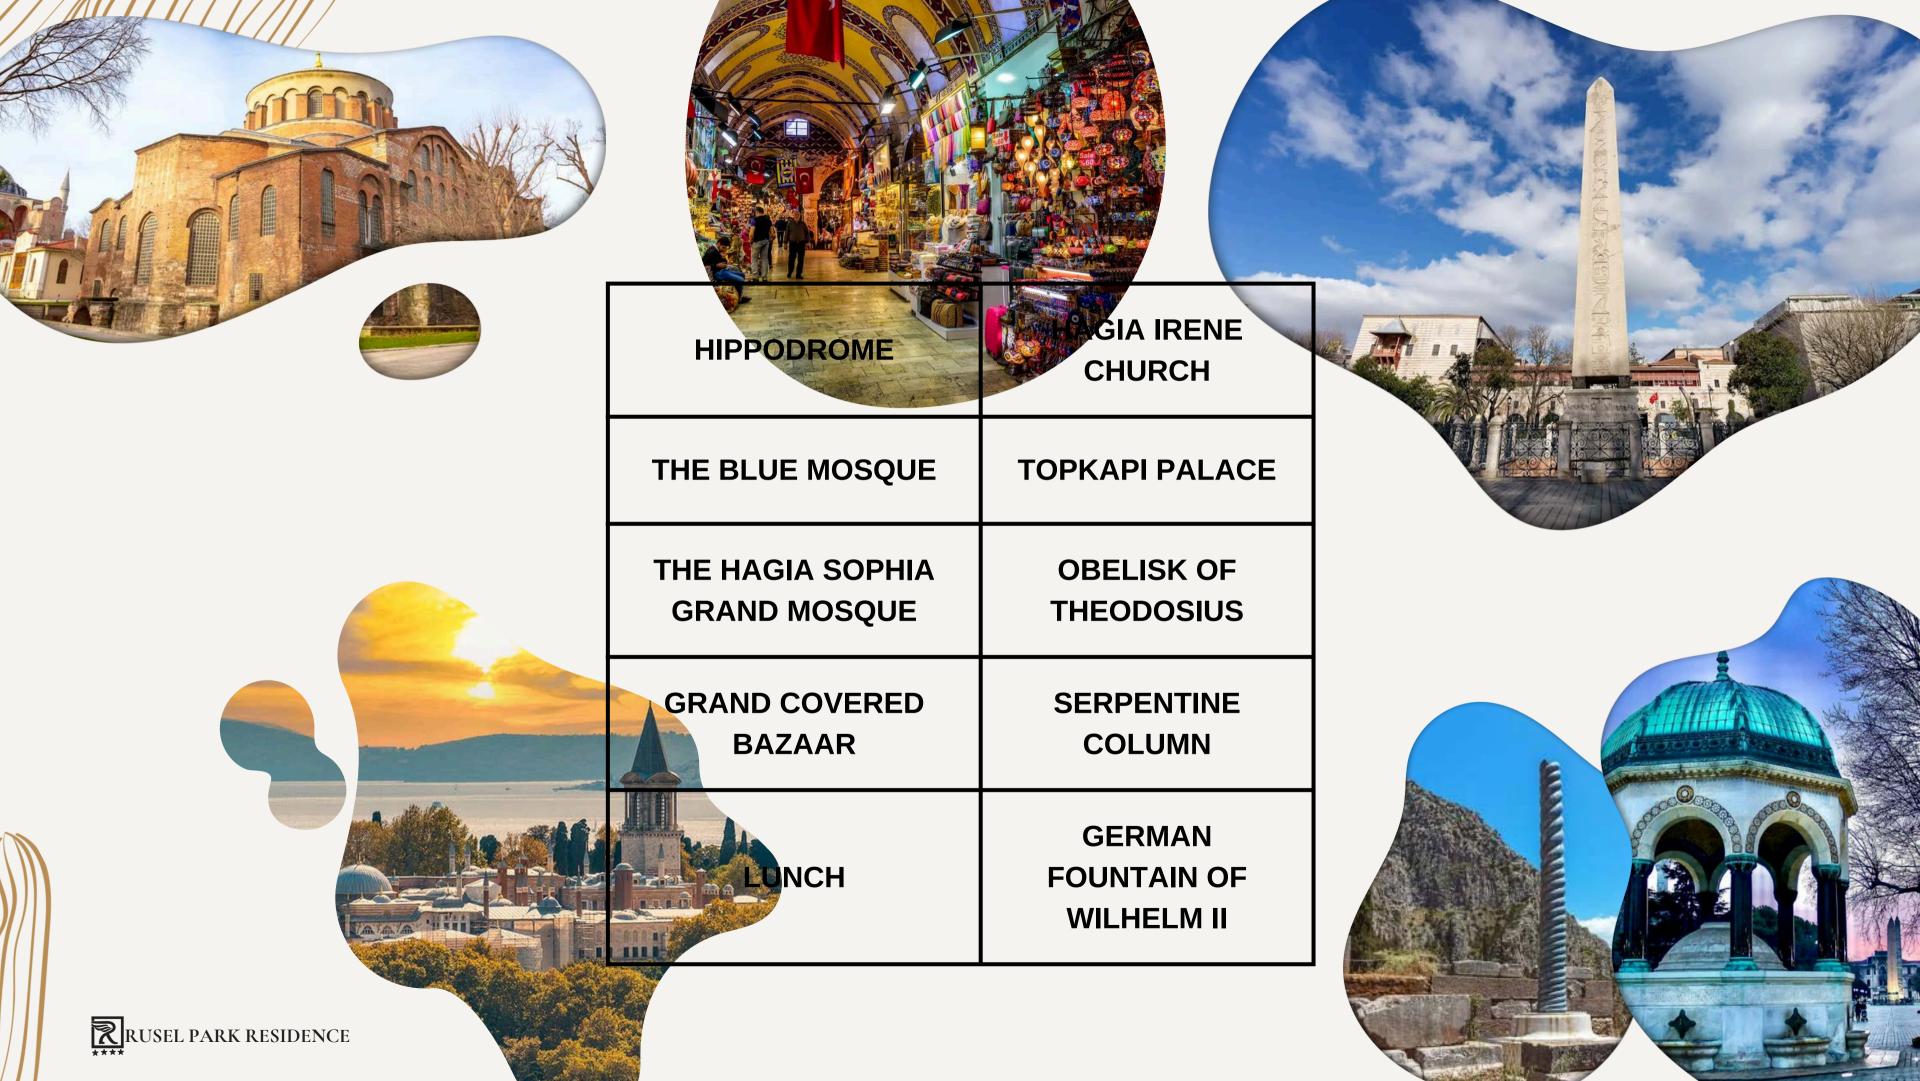

#### BYZANTINE & OTTOMAN RELICS TOUR

• THE DEPARTURE AND ARRIVAL OF OUR ALL-DAY TOUR IS RUSEL PARK RESIDENCE.

 YOU WILL BE ACCOMPANIED BY AN ENGLISH-SPEAKING GUIDE DURING THE TOUR

• LUNCH IS INCLUDED IN THE PRICE.
DRINKS ARE EXTRA.

• THE DATE WILL BE ADJUSTED DEPENDING ON YOUR CHOICE.

• PRICE IS 160€ PER PERSON.