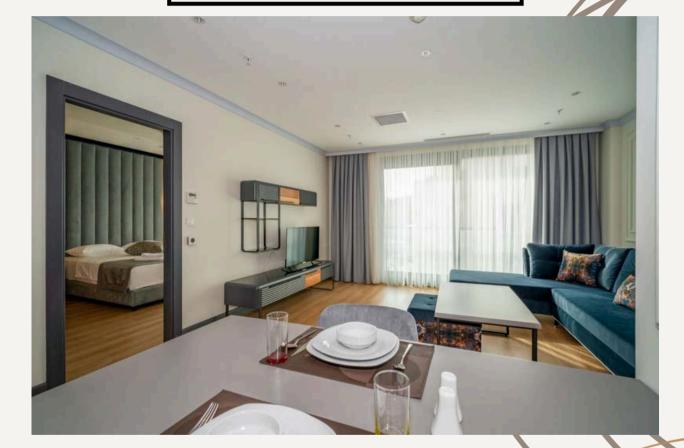

### RUSEL PARK RESIDENCE PRICE LIST

| CAPACITY | FLAT TYPE                                                 | PRICE OFFER |
|----------|-----------------------------------------------------------|-------------|
| 1+1      | 1+1 LUXURY APARTMENT- FULL EQUIPMENT- 80 m <sup>2</sup>   | 70€         |
| 2+1      | 1+1 LUXURY APARTMENT- FULL EQUIPMENT - 80 m <sup>2</sup>  | 75€         |
| 2+2      | 1+1 LUXURY APARTMENT- FULL EQUIPMENT - 80 m <sup>2</sup>  | 78€         |
| 1+1      | 1+1 LUXURY APARTMENT FULL EQUIPMENT - WITH<br>OUT KITCHEN | 65€         |
| 1        | STANDARD ROOM                                             | 60€         |